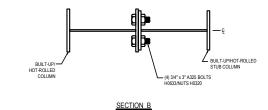

1) N/A

: 09.28.21 (MR2021.10) Detail Size (W x H): 1 x 3 Revised **CERTIFIED ERECTION DETAILS** 

PRIMARY FRAMING

AD0145 - EW COLUMN TO EXP. EW RAFTER CONNECTION (BU/HR COLUMN AND BU/HR STUB INSIDE OF FRAME) Download the DWG file by clicking here.

**Detailer Notes:** 

1) N/A

Revised : 09.28.21 (MR2021.10) **CERTIFIED ERECTION DETAILS** Detail Size (W x H): 1 x 3