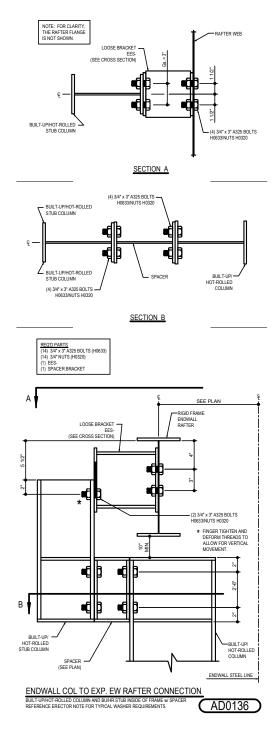

AD0091 - EW COLUMN TO EXP. EW RAFTER CONNECTION (BU/HR COLUMN WITH COL EXT AT FLUSH/INSET GIRTS)

AD0136 - EW COLUMN TO EXP. EW RAFTER CONNECTION (BU/HR COL AND BU/H R STUB INSIDE OF FRAME w/ SPACER)

AD0140 - EW COLUMN TO EXP. EW RAFTER CONNECTION (BU/HR COLUMN AND BU/HR STUB AT BYPASS GIRTS)

PRIMARY FRAMING

AD0136 - EW COLUMN TO EXP. EW RAFTER CONNECTION (BU/HR COL AND BU/HR STUB INSIDE OF FRAME w/ SPACER) Download the DWG file by clicking here.

**Detailer Notes:** 

1) N/A

Detail Size (W x H): 1 x 3 Revised : 09.28.21 (MR2021.10) **CERTIFIED ERECTION DETAILS** 