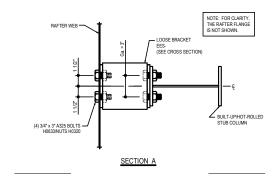

PRIMARY FRAMING

AD0090 - EW COLUMN TO EXP. EW RAFTER CONNECTION (BU/HR COLUMN WITH COL EXT AT FLUSH/INSET GIRTS) Download the DWG file by clicking here.

**Detailer Notes:** 

1) N/A

Revised: 09.28.21 (MR2021.10) CERTIFIED ERECTION DETAILS Detail Size (W x H): 1 x 2

PRIMARY FRAMING

AD0091 - EW COLUMN TO EXP. EW RAFTER CONNECTION (BU/HR COLUMN WITH COL EXT AT FLUSH/INSET GIRTS) Download the DWG file by clicking here.

**Detailer Notes:** 

1) N/A

Revised : 09.28.21 (MR2021.10) **CERTIFIED ERECTION DETAILS** Detail Size (W x H): 1 x 2