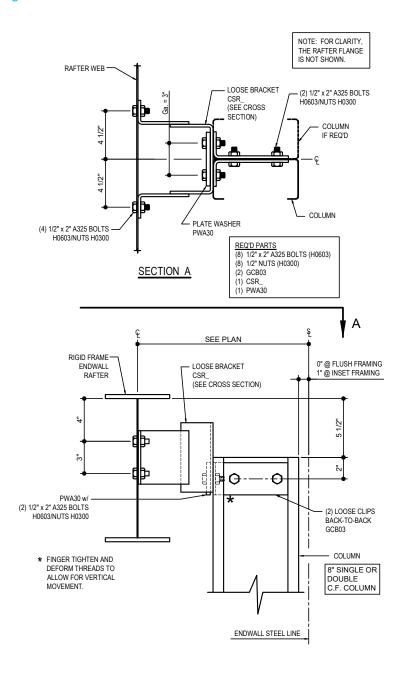

### AD0010 - EW COLUMN TO EXP. EW RAFTER CONNECTION (8" C.F. COLUMN AT FLUSH/INSET GIRTS)

Download the DWG file by clicking here.

### ENDWALL COL TO EXP. EW RAFTER CONNECTION

8" COLD-FORMED COLUMN AT FLUSH/INSET GIRTS REFERENCE ERECTOR NOTE FOR TYPICAL WASHER REQUIREMENTS

AD0010

**Detailer Notes:** 

1) N/A

Revised: 09.28.21 (MR2021.10) CERTIFIED ERECTION DETAILS Detail Size (W x H): 1 x 2