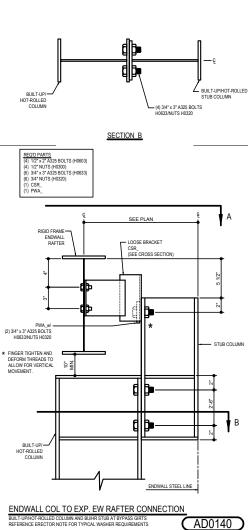

AD0091 - EW COLUMN TO EXP. EW RAFTER CONNECTION (BU/HR COLUMN WITH COL EXT AT FLUSH/INSET GIRTS)

AD0136 - EW COLUMN TO EXP. EW RAFTER CONNECTION (BU/HR COL AND BU/H R STUB INSIDE OF FRAME w/ SPACER)

AD0140 - EW COLUMN TO EXP. EW RAFTER CONNECTION (BU/HR COLUMN AND BU/HR STUB AT BYPASS GIRTS)

PRIMARY FRAMING

AD0140 - EW COLUMN TO EXP. EW RAFTER CONNECTION (BU/HR COLUMN AND BU/HR STUB AT BYPASS GIRTS)

Download the DWG file by clicking here.

**Detailer Notes:** 

1) N/A

Revised : 09.28.21 (MR2021.10) CERTIFIED ERECTION DETAILS Detail Size (W x H) : 1 x 3