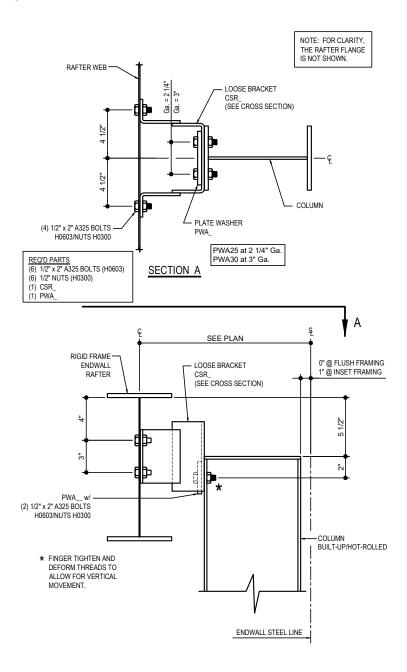

### AD0070 - EW COLUMN TO EXP. EW RAFTER CONNECTION (BU/HR COLUMN AT FLUSH/INSET GIRTS)

Download the DWG file by clicking here.

### ENDWALL COL TO EXP. EW RAFTER CONNECTION

BUILT-UP/HOT-ROLLED COLUMN AT FLUSH/INSET GIRTS REFERENCE ERECTOR NOTE FOR TYPICAL WASHER REQUIREMENTS

AD0070

**Detailer Notes:** 

1) N/A

Revised : 09.28.21 (MR2021.10) **CERTIFIED ERECTION DETAILS** Detail Size (W x H): 1 x 2