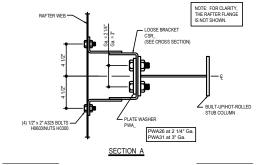

PRIMARY FRAMING

AD0090 - EW COLUMN TO EXP. EW RAFTER CONNECTION (BU/HR COLUMN WITH COL EXT AT FLUSH/INSET GIRTS) Download the DWG file by clicking here.

**Detailer Notes:** 

1) N/A

Revised: 09.28.21 (MR2021.10) CERTIFIED ERECTION DETAILS Detail Size (W x H): 1 x 2

PRIMARY FRAMING

AD0091 - EW COLUMN TO EXP. EW RAFTER CONNECTION (BU/HR COLUMN WITH COL EXT AT FLUSH/INSET GIRTS) Download the DWG file by clicking here.

**Detailer Notes:** 

1) N/A

Revised : 09.28.21 (MR2021.10) **CERTIFIED ERECTION DETAILS** Detail Size (W x H): 1 x 2