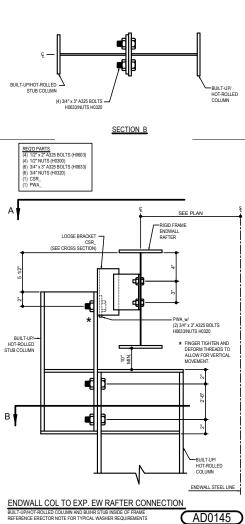

1) N/A

: 09.28.21 (MR2021.10) Detail Size (W x H): 1 x 3 Revised **CERTIFIED ERECTION DETAILS** 

PRIMARY FRAMING

AD0145 - EW COLUMN TO EXP. EW RAFTER CONNECTION (BU/HR COLUMN AND BU/HR STUB INSIDE OF FRAME) Download the DWG file by clicking here.

**Detailer Notes:** 

1) N/A

Revised : 09.28.21 (MR2021.10) **CERTIFIED ERECTION DETAILS** Detail Size (W x H): 1 x 3