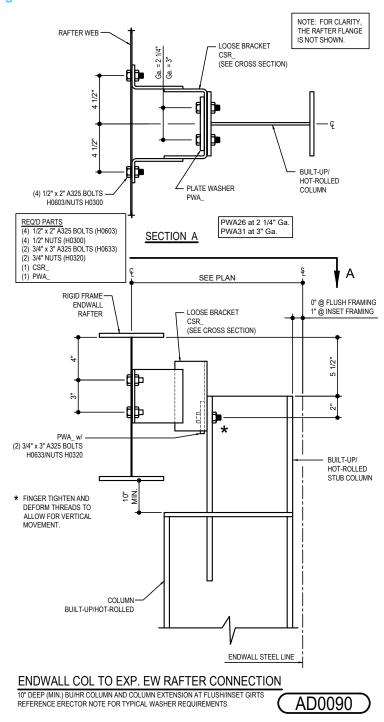

PRIMARY FRAMING

AD0090 - EW COLUMN TO EXP. EW RAFTER CONNECTION (BU/HR COLUMN WITH COL EXT AT FLUSH/INSET GIRTS) Download the DWG file by clicking here.

**Detailer Notes:** 

1) N/A

Revised: 09.28.21 (MR2021.10) CERTIFIED ERECTION DETAILS Detail Size (W x H): 1 x 2