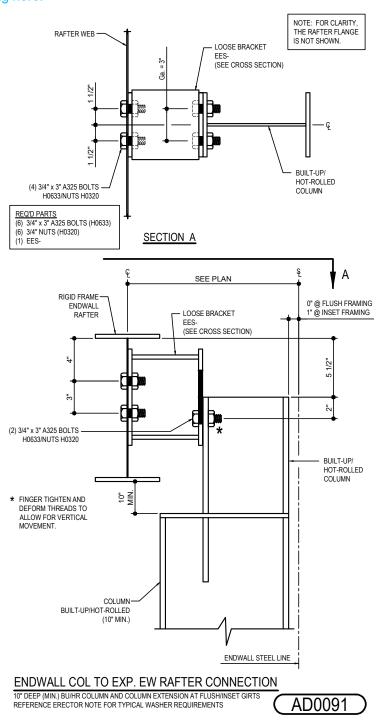

PRIMARY FRAMING

AD0091 - EW COLUMN TO EXP. EW RAFTER CONNECTION (BU/HR COLUMN WITH COL EXT AT FLUSH/INSET GIRTS) Download the DWG file by clicking here.

**Detailer Notes:** 

1) N/A

Revised : 09.28.21 (MR2021.10) **CERTIFIED ERECTION DETAILS** Detail Size (W x H): 1 x 2