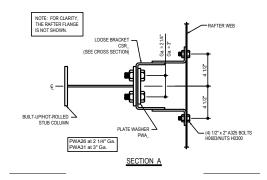

1) N/A

: 09.28.21 (MR2021.10) Detail Size (W x H): 1 x 3 Revised **CERTIFIED ERECTION DETAILS** 

PRIMARY FRAMING

AD0145 - EW COLUMN TO EXP. EW RAFTER CONNECTION (BU/HR COLUMN AND BU/HR STUB INSIDE OF FRAME) Download the DWG file by clicking here.

**Detailer Notes:** 

1) N/A

Revised : 09.28.21 (MR2021.10) **CERTIFIED ERECTION DETAILS** Detail Size (W x H): 1 x 3