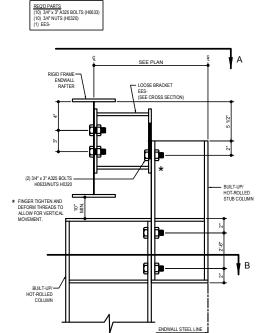

1) N/A

: 09.28.21 (MR2021.10) Detail Size (W x H): 1 x 3 Revised **CERTIFIED ERECTION DETAILS** 

PRIMARY FRAMING

AD0145 - EW COLUMN TO EXP. EW RAFTER CONNECTION (BU/HR COLUMN AND BU/HR STUB INSIDE OF FRAME) Download the DWG file by clicking here.

**Detailer Notes:** 

1) N/A

Revised : 09.28.21 (MR2021.10) **CERTIFIED ERECTION DETAILS** Detail Size (W x H): 1 x 3